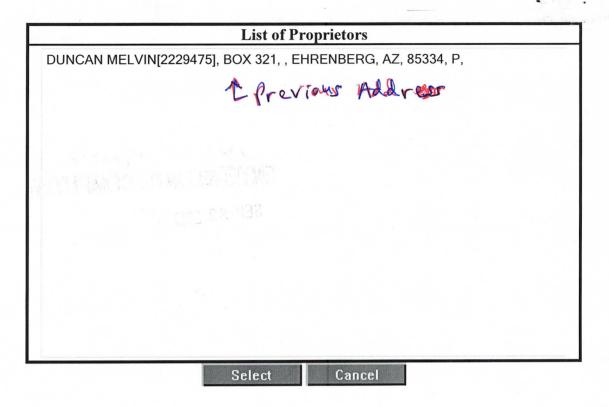

|   | CHECK NO: | 1127                                                  |             |            |
|   | NAME:     | DUNCAN, MELVIN<br>PO BOX 321<br>EHRENBERG AZ 85334 US |             |            |

| REMARKS |  |
|---------|--|
|         |  |

This receipt was generated by the automated BLM Collections and Billing System and is a paper representation of a portion of the official electronic record contained therein.

# **Customer Name Update Screen**

System ID:MC

Name: DUNCAN MELVIN

**Proprietor #: 2229475** 

Category: P - PRIVATE

Address: PO BOX 3396

City: QUARTZSITE

State: AZ

Zip: 853593396

Lookup

Renumber To:

Address Updated ENTERED INTO COMPUTER

SEP 22 2010 (CS

Save

Save/Override DataFlux

Delete

Renumber

Customer details successfully saved for Customer Id 2229475



Form 3830-2 (January 2000)

#### UNITED STATES DEPARTMENT OF THE INTERIOR

# BUREAU OF LAND MANAGEMENT

385381 375904 371514 FORM APPROVED OMB NO. 1004-0114 Expires: December 31, 2002

Ame 362383

AMC 362068

#### MAINTENANCE FEE WAIVER CERTIFICATION

| SEE INSTRUCTIONS ON REVERSE                                                                                   | Ame 362383                      |
|---------------------------------------------------------------------------------------------------------------|---------------------------------|
| 1. This small miner waiver is filed for the assessment year beginning at noon on September 1, 20/0 and ending | ng at noon on September 1,2111. |

2. The undersigned and all related parties owned ten or fewer mining claims, mill, or tunnel sites lo