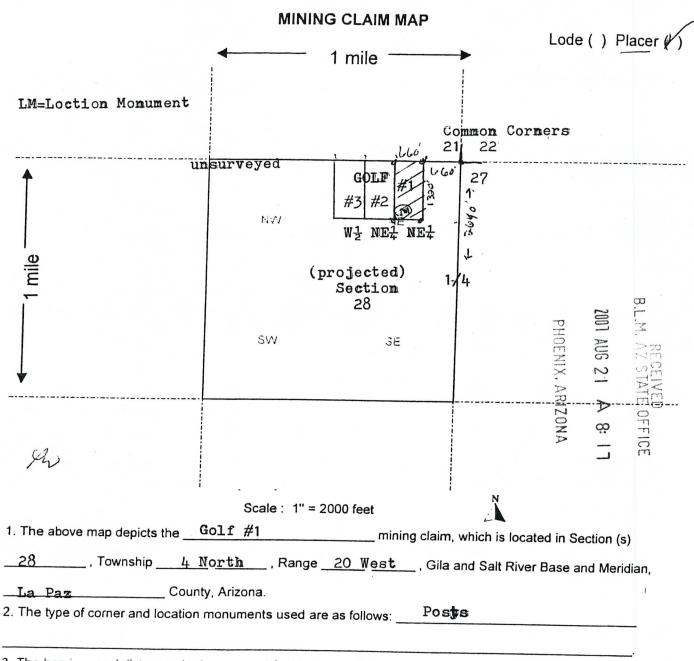

### Date of this Document: 5/21/14 Reference Number of Any Related Documents: Grantor: Tunes Morras Name Street Address City/State/Zip Grantee: Jim Howland/ Leland Weeks Name Street Address 2193 Crumwood City/State/Zip Abbreviated Legal Description (i.e., lot, block, plat or section, township, range, quarter/quarter or unit, building and condo name): Sec. 28 T4NP2DW. Colducas I 900 Coctus = 1, Gulf = 1 AMC# 349802, 420280, 327536, 385381 Assessor's Property Tax Parcel/Account Number(s): Peservina Jim Morris, for precious metals and whose 20 14 by first party, Grantor, James mailing address is PU PXX 1 second party, Grantee, Jim whose mailing address is 2003 Gumwood ) paid by the said second party, the receipt whereof is hereby acknowledged, does hereby remise, release and quitclaim unto the said second party forever, all the right, title, interest and claim,